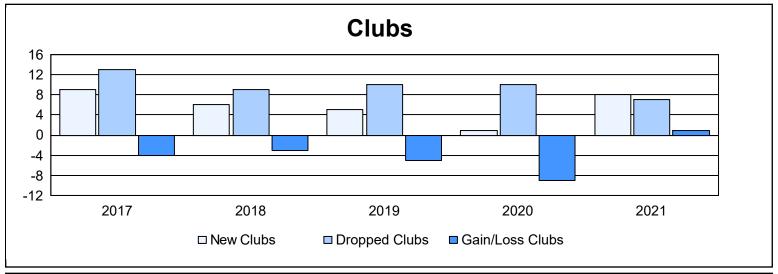

| Year      | New<br>Clubs | Dropped<br>Clubs | Gain/<br>Loss<br>Clubs | New<br>Members | Charter<br>Members | Reinstate<br>Members | Transfer<br>Members | Total<br>Member<br>Added | Total<br>Members<br>Dropped | Gain/<br>Loss<br>Members |
|-----------|--------------|------------------|------------------------|----------------|--------------------|----------------------|---------------------|--------------------------|-----------------------------|--------------------------|
| 2016-2017 | 9            | 13               | -4                     | 749            | 298                | 54                   | 136                 | 1,237                    | 1,218                       | 19                       |
| 2017-2018 | 6            | 9                | -3                     | 788            | 156                | 76                   | 114                 | 1,134                    | 1,458                       | -324                     |
| 2018-2019 | 5            | 10               | -5                     | 642            | 184                | 86                   | 88                  | 1,000                    | 1,169                       | -169                     |
| 2019-2020 | 1            | 10               | -9                     | 497            | 46                 | 135                  | 73                  | 751                      | 1,229                       | -478                     |
| 2020-2021 | 8            | 7                | 1                      | 824            | 221                | 76                   | 83                  | 1,204                    | 1,020                       | 184                      |
| Average   | 6            | 10               | -4                     | 700            | 181                | 85                   | 99                  | 1,065                    | 1,219                       | -154                     |